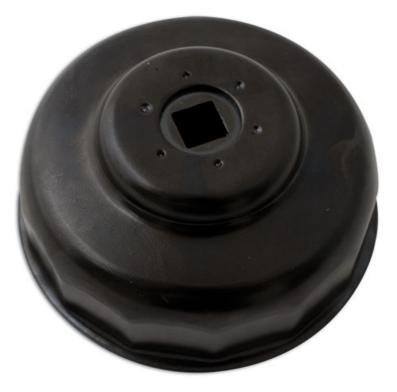

## Oil Filter Wrench 3/8"D - 84mm x 14 Flutes

A cup style oil filter wrench specifically for Mercedes-Benz that removes filters without damage to the filter housing.

## **Additional Information**

- Applications: Mercedes-Benz V6 and V8 CDi engines with engine code 642-920.
- Also suitable for Chrysler 300c 3L diesel (from 2006).
- Size: 84mm x 14 flutes x 3/8"D.
- Equivalent to Mercedes OEM 642 589 00 09 00.